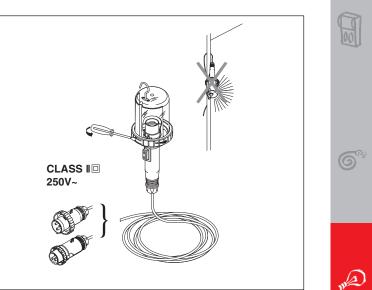

#### Lighting devices with protective guard and zinc-plated steel reflector:

- Handgrip in insulating, non-hygroscopic thermoplastic material with tilting system that prevents the lamp, when placed on a flat surface, to directly irradiate said surface and thus prevent dangerous overheating.
- Tapered cable gland.
- Screw cable stay.

- Adjustable hook.Rocker switch and screw clamp for cable replacement.
- Protective guard that can be opened for light bulb replacement.
- Cable in PVC H05VV-F.
- For lamps up to 60W (incandescent).

118