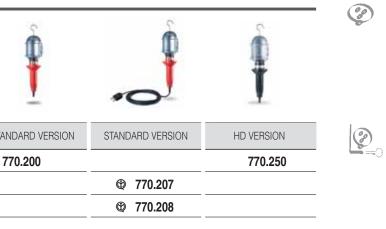

### WITH PROTECTIVE GUARD AND ZINC - PLATED STEEL REFLECTOR - IP20

| Cable                     | Plug    | Supply L    | ampholder | Ъ    | STAN |
|---------------------------|---------|-------------|-----------|------|------|
| Without cable and p       | olug -  | -           | E27       | 1/24 | 7    |
| 5m 2x0,75mm <sup>2</sup>  | Italian | 2P-10A-250V | E27       | 1/24 |      |
| 10m 2x0,75mm <sup>2</sup> | Italian | 2P-10A-250V | E27       | 1/18 |      |

#### WITH PROTECTIVE GUARD AND ZINC - PLATED STEEL REFLECTOR - IP20 (•)

|                        |         |             |            |     | , in the second se |
|------------------------|---------|-------------|------------|-----|------------------------------------------------------------------------------------------------------------------------------------------------------------------------------------------------------------------------------------------------------------------------------------------------------------------------------------------------------------------------------------------------------------------------------------------------------------------------------------------------------------------------------------------------------------------------------------------------------------------------------------------------------------------------------------------------------------------------------------------------------------------------------------------------------------------------------------------------------------------------------------------------------------------------------------------------------------------------------------------------------------------------------------------------------------------------------------------------------------------------------------------------------------------------------------------------------------------------------------------------------------------------------------------------------------------------------------------------------------------------------------------------------------------------------------------------------------------------------------------------------------------------------------------------------------------------------------------------------------------------------------------------------------------------------------------------------------------------------------------------------------------------------------------------------------------------------------------------------------------------------------|
| Cable                  | Plug    | Supply      | Lampholder | ۲   | 10                                                                                                                                                                                                                                                                                                                                                                                                                                                                                                                                                                                                                                                                                                                                                                                                                                                                                                                                                                                                                                                                                                                                                                                                                                                                                                                                                                                                                                                                                                                                                                                                                                                                                                                                                                                                                                                                                 |
| 5m 2x1mm <sup>2</sup>  | Italian | 2P-10A-250V | E27        | 1/6 | 770.407                                                                                                                                                                                                                                                                                                                                                                                                                                                                                                                                                                                                                                                                                                                                                                                                                                                                                                                                                                                                                                                                                                                                                                                                                                                                                                                                                                                                                                                                                                                                                                                                                                                                                                                                                                                                                                                                            |
| 10m 2x1mm <sup>2</sup> | Italian | 2P-10A-250V | E27        | 1/6 | 770.408                                                                                                                                                                                                                                                                                                                                                                                                                                                                                                                                                                                                                                                                                                                                                                                                                                                                                                                                                                                                                                                                                                                                                                                                                                                                                                                                                                                                                                                                                                                                                                                                                                                                                                                                                                                                                                                                            |

#### WITH PROTECTIVE GUARD AND ZINC - PLATED STEEL REFLECTOR - IP65

| Cable                  | Plug       | Supply        | Lampholder | ť   |                    |
|------------------------|------------|---------------|------------|-----|--------------------|
| Without cable and      | plug -     | -             | E27        | 1/6 | 770.400            |
| 5m 2x1mm <sup>2</sup>  | IEC309     | 2P 16A-24V    | E27        | 1/6 | 鄧 770.405          |
| 10m 2x1mm <sup>2</sup> | IEC309     | 2P 16A-24V    | E27        | 1/6 | <i>₹</i> ₹ 770.406 |
| 5m 2x1mm <sup>2</sup>  | IEC309 (•) | 2P+E 16A-250V | Έ27        | 1/6 | 家 770.409          |
| 10m 2x1mm <sup>2</sup> | IEC309 (•) | 2P+E 16A-250V | Έ27        | 1/6 | <b>③ 770.410</b>   |