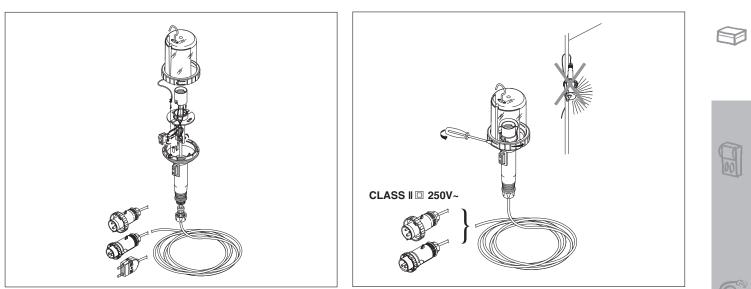

#### Lighting devices with protective guard and zinc-plated steel reflector:

- Handgrip in insulating, non-hygroscopic thermoplastic material with tilting system that prevents the lamp, when placed on a flat surface, to directly irradiate said surface and thus prevent dangerous overheating.
- Tapered cable gland.
- Screw cable stay.

- Adjustable hook.Rocker switch and screw clamp for cable replacement.
- Protective guard that can be opened for light bulb replacement.
- Cable in PVC H05VV-F.
- For lamps up to 60W (incandescent).

118