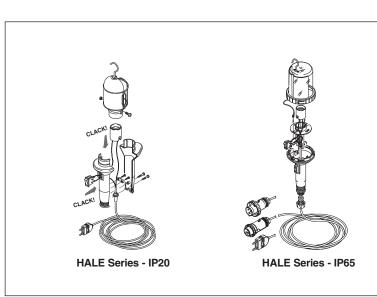

#### **VERSIONS**

C

HALE Series - IP65

## Lighting devices with protective shell. - Handgrip in non-hygroscopic technopolymer.

- Cable gland.
- Screw cable stay.
- Rocker switch and screw clamp for cable replacement.
- Reflecting parabola in aluminium.
  Protective shell in collision-proof technopolymer.

#### Lighting devices with protective guard and zinc-plated steel reflector:

- Handgrip in insulating, non-hygroscopic thermoplastic material with tilting system that prevents the lamp, when placed on a flat surface, to directly irradiate said surface and thus prevent dangerous overheating.
- Tapered cable gland.
- Screw cable stay.

- Adjustable hook.Rocker switch and screw clamp for cable replacement.
- Protective guard that can be opened for light bulb replacement.
- Cable in PVC H05VV-F.
- For lamps up to 60W (incandescent).

118

For lamps up to 60W (incandescent).Cable in rubber H05RN-F.

119

WA)

Co

Ø