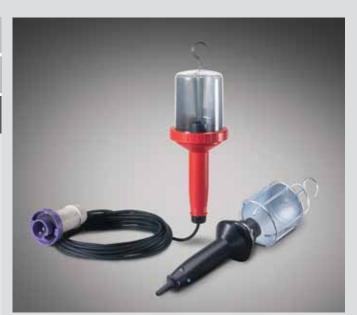

# **HALE Series Portable lighting**

#### Lighting devices with protective guard and zinc-plated steel reflector:

- Handgrip in insulating, non-hygroscopic thermoplastic material with tilting system that prevents the lamp, when placed on a flat surface, to directly irradiate said surface and thus prevent dangerous overheating.
- Tapered cable gland.
- Screw cable stay.

- Adjustable hook.Rocker switch and screw clamp for cable replacement.
- Protective guard that can be opened for light bulb replacement.
- Cable in PVC H05VV-F.
- For lamps up to 60W (incandescent).

118